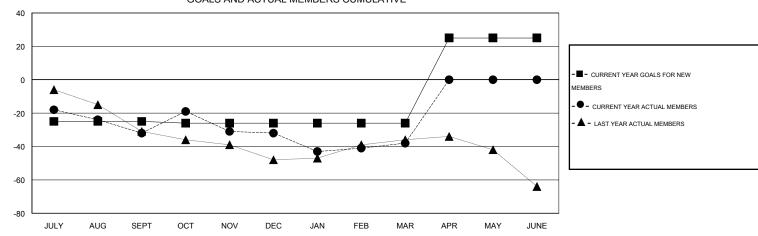

# District 19 I

Results as of: 3/31/2014

### **LOCATION WASHINGTON**

 $\mathsf{GMT}\;\mathsf{CA}\;2$ 

|                       |                  | Clubs               |                            |                             |                       |                    | Members                    |                              |                             |  |
|-----------------------|------------------|---------------------|----------------------------|-----------------------------|-----------------------|--------------------|----------------------------|------------------------------|-----------------------------|--|
| RESULTS FOR 2013-2014 |                  |                     |                            |                             | RESULTS FOR 2013-2014 |                    |                            |                              |                             |  |
| QUARTER               | NEW CLUB<br>GOAL | ACTUAL NEW<br>CLUBS | ACTUAL<br>DROPPED<br>CLUBS | ACTUAL NET<br>GAIN/<br>LOSS | QUARTER               | NEW MEMBER<br>GOAL | ACTUAL TOTAL MEMBERS ADDED | ACTUAL<br>DROPPED<br>MEMBERS | ACTUAL NET<br>GAIN/<br>LOSS |  |
| JULY/AUG/SEPT         | 0                | 0                   | 0                          | 0                           | JULY/AUG/SEPT         | -25                | 25                         | 57                           | -32                         |  |
| OCT/NOV/DEC           | 0                | 0                   | 0                          | 0                           | OCT/NOV/DEC           | -1                 | 34                         | 34                           | 0                           |  |
| JAN/FEB/MAR           | 0                | 0                   | 0                          | 0                           | JAN/FEB/MAR           | 0                  | 30                         | 36                           | -6                          |  |
| APR/MAY/JUNE          | 1                | 0                   | 0                          | 0                           | APR/MAY/JUNE          | 51                 | 0                          | 0                            | 0                           |  |

# GOALS AND ACTUAL MEMBERS CUMULATIVE

| DROPPED CLUBS: 0  DROPPED MEMBERS |                | 30 CLUBS OF 52 ADDED 1 OR MORE NEW MEMBERS | GENDER DISTRIBU<br>MALE<br>FEMALE     | 0TION<br>877 (70.16%)<br>373 (29.84%) |            |
|-----------------------------------|----------------|--------------------------------------------|---------------------------------------|---------------------------------------|------------|
| DECEASED  CLUB CANCELLED  OTHER   | 23<br>0<br>104 | CLICK HERE FOR HEALTH ASSESSMENT DATA      | FAMILY UNIT MEMBERS HEAD OF HOUSEHOLD |                                       | 203<br>100 |
| TOTAL                             | 127            |                                            | NON-HEAD OF HOUSEHOL                  | 103                                   |            |